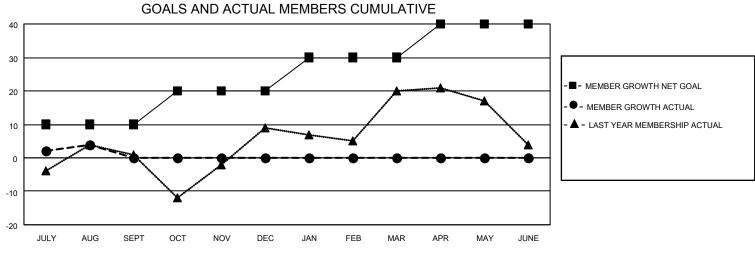

## District 4 L5

| Clubs RESULTS FOR 2022-2023 |   |   |   | Members RESULTS FOR 2022-2023 |    |    |    |
|-----------------------------|---|---|---|-------------------------------|----|----|----|
|                             |   |   |   |                               |    |    |    |
| JULY/AUG/SEPT               | 0 | 0 | 0 | JULY/AUG/SEPT                 | 10 | 19 | 13 |
| OCT/NOV/DEC                 | 0 | 0 | 0 | OCT/NOV/DEC                   | 10 | 0  | 0  |
| JAN/FEB/MAR                 | 0 | 0 | 0 | JAN/FEB/MAR                   | 10 | 0  | 0  |
| APR/MAY/JUNE                | 0 | 0 | 0 | APR/MAY/JUNE                  | 10 | 0  | 0  |